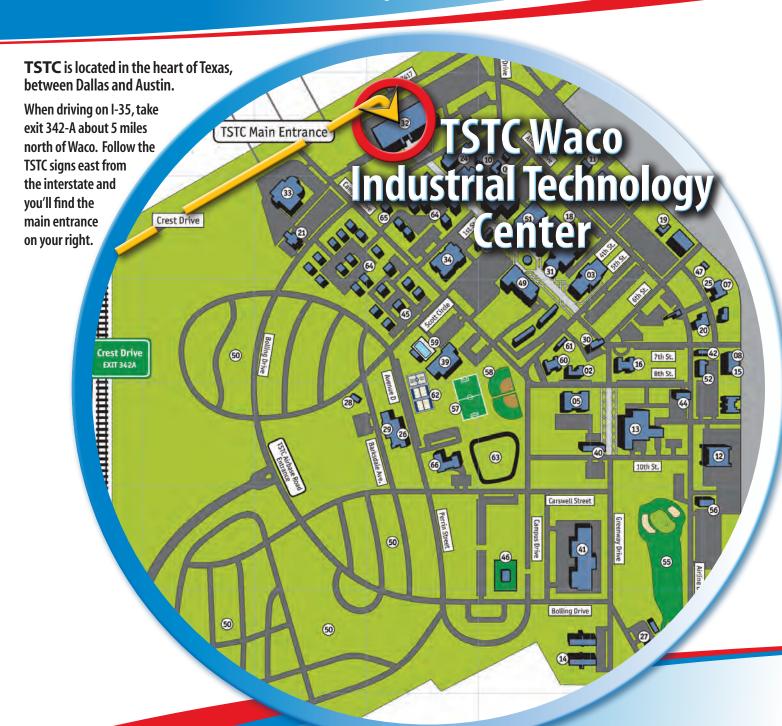

## Texas State Technical College Waco Campus Map

## TSTC Campus Map Key

| The state of the s |          | _          |
|--------------------------------------------------------------------------------------------------------------------------------------------------------------------------------------------------------------------------------------------------------------------------------------------------------------------------------------------------------------------------------------------------------------------------------------------------------------------------------------------------------------------------------------------------------------------------------------------------------------------------------------------------------------------------------------------------------------------------------------------------------------------------------------------------------------------------------------------------------------------------------------------------------------------------------------------------------------------------------------------------------------------------------------------------------------------------------------------------------------------------------------------------------------------------------------------------------------------------------------------------------------------------------------------------------------------------------------------------------------------------------------------------------------------------------------------------------------------------------------------------------------------------------------------------------------------------------------------------------------------------------------------------------------------------------------------------------------------------------------------------------------------------------------------------------------------------------------------------------------------------------------------------------------------------------------------------------------------------------------------------------------------------------------------------------------------------------------------------------------------------------|----------|------------|
| Air Conditioning & Refrigeration Technology (1ACT)                                                                                                                                                                                                                                                                                                                                                                                                                                                                                                                                                                                                                                                                                                                                                                                                                                                                                                                                                                                                                                                                                                                                                                                                                                                                                                                                                                                                                                                                                                                                                                                                                                                                                                                                                                                                                                                                                                                                                                                                                                                                             | 05       | F-5        |
| Airport (also see G thru K 1-3; H thru K 4-9)                                                                                                                                                                                                                                                                                                                                                                                                                                                                                                                                                                                                                                                                                                                                                                                                                                                                                                                                                                                                                                                                                                                                                                                                                                                                                                                                                                                                                                                                                                                                                                                                                                                                                                                                                                                                                                                                                                                                                                                                                                                                                  | 06       | H-4        |
| Airport Control Tower/Aircraft Pilot Training                                                                                                                                                                                                                                                                                                                                                                                                                                                                                                                                                                                                                                                                                                                                                                                                                                                                                                                                                                                                                                                                                                                                                                                                                                                                                                                                                                                                                                                                                                                                                                                                                                                                                                                                                                                                                                                                                                                                                                                                                                                                                  | 07       | H-4        |
| Airport Emergency Fire & Rescue                                                                                                                                                                                                                                                                                                                                                                                                                                                                                                                                                                                                                                                                                                                                                                                                                                                                                                                                                                                                                                                                                                                                                                                                                                                                                                                                                                                                                                                                                                                                                                                                                                                                                                                                                                                                                                                                                                                                                                                                                                                                                                | 08       | H-4        |
| Auto Collision Repair II (1ACR)                                                                                                                                                                                                                                                                                                                                                                                                                                                                                                                                                                                                                                                                                                                                                                                                                                                                                                                                                                                                                                                                                                                                                                                                                                                                                                                                                                                                                                                                                                                                                                                                                                                                                                                                                                                                                                                                                                                                                                                                                                                                                                | 09       | F-2        |
| Auto Refinish Lab (1AR)                                                                                                                                                                                                                                                                                                                                                                                                                                                                                                                                                                                                                                                                                                                                                                                                                                                                                                                                                                                                                                                                                                                                                                                                                                                                                                                                                                                                                                                                                                                                                                                                                                                                                                                                                                                                                                                                                                                                                                                                                                                                                                        | 10       |            |
| Automotive Diagnostics Annex                                                                                                                                                                                                                                                                                                                                                                                                                                                                                                                                                                                                                                                                                                                                                                                                                                                                                                                                                                                                                                                                                                                                                                                                                                                                                                                                                                                                                                                                                                                                                                                                                                                                                                                                                                                                                                                                                                                                                                                                                                                                                                   | 11       | G-2        |
| Aviation Maintenance Hangar/Lab (1AER)                                                                                                                                                                                                                                                                                                                                                                                                                                                                                                                                                                                                                                                                                                                                                                                                                                                                                                                                                                                                                                                                                                                                                                                                                                                                                                                                                                                                                                                                                                                                                                                                                                                                                                                                                                                                                                                                                                                                                                                                                                                                                         | 12       | H-5        |
| Campus Administration/President's Office                                                                                                                                                                                                                                                                                                                                                                                                                                                                                                                                                                                                                                                                                                                                                                                                                                                                                                                                                                                                                                                                                                                                                                                                                                                                                                                                                                                                                                                                                                                                                                                                                                                                                                                                                                                                                                                                                                                                                                                                                                                                                       | 16       | G-4        |
| Central Receiving                                                                                                                                                                                                                                                                                                                                                                                                                                                                                                                                                                                                                                                                                                                                                                                                                                                                                                                                                                                                                                                                                                                                                                                                                                                                                                                                                                                                                                                                                                                                                                                                                                                                                                                                                                                                                                                                                                                                                                                                                                                                                                              | 41       | F-6        |
| Computerized Tomography Lab (1CTL)                                                                                                                                                                                                                                                                                                                                                                                                                                                                                                                                                                                                                                                                                                                                                                                                                                                                                                                                                                                                                                                                                                                                                                                                                                                                                                                                                                                                                                                                                                                                                                                                                                                                                                                                                                                                                                                                                                                                                                                                                                                                                             | 18       | F-3        |
| Custodial Services                                                                                                                                                                                                                                                                                                                                                                                                                                                                                                                                                                                                                                                                                                                                                                                                                                                                                                                                                                                                                                                                                                                                                                                                                                                                                                                                                                                                                                                                                                                                                                                                                                                                                                                                                                                                                                                                                                                                                                                                                                                                                                             | 41       | F-6        |
| Dental Assistant Department (1DNT)                                                                                                                                                                                                                                                                                                                                                                                                                                                                                                                                                                                                                                                                                                                                                                                                                                                                                                                                                                                                                                                                                                                                                                                                                                                                                                                                                                                                                                                                                                                                                                                                                                                                                                                                                                                                                                                                                                                                                                                                                                                                                             | 20       | H-4        |
| DHL Worldwide Express                                                                                                                                                                                                                                                                                                                                                                                                                                                                                                                                                                                                                                                                                                                                                                                                                                                                                                                                                                                                                                                                                                                                                                                                                                                                                                                                                                                                                                                                                                                                                                                                                                                                                                                                                                                                                                                                                                                                                                                                                                                                                                          | 04       | F-1        |
| Diesel Equipment Technology (1BAC)                                                                                                                                                                                                                                                                                                                                                                                                                                                                                                                                                                                                                                                                                                                                                                                                                                                                                                                                                                                                                                                                                                                                                                                                                                                                                                                                                                                                                                                                                                                                                                                                                                                                                                                                                                                                                                                                                                                                                                                                                                                                                             | 13       | G-5        |
| Dr. Roy Dugger Center (1RDC)                                                                                                                                                                                                                                                                                                                                                                                                                                                                                                                                                                                                                                                                                                                                                                                                                                                                                                                                                                                                                                                                                                                                                                                                                                                                                                                                                                                                                                                                                                                                                                                                                                                                                                                                                                                                                                                                                                                                                                                                                                                                                                   | 03       | G-3        |
| Educator's Credit Union                                                                                                                                                                                                                                                                                                                                                                                                                                                                                                                                                                                                                                                                                                                                                                                                                                                                                                                                                                                                                                                                                                                                                                                                                                                                                                                                                                                                                                                                                                                                                                                                                                                                                                                                                                                                                                                                                                                                                                                                                                                                                                        | 21       | D-3        |
| Electronics Center (1EEC)                                                                                                                                                                                                                                                                                                                                                                                                                                                                                                                                                                                                                                                                                                                                                                                                                                                                                                                                                                                                                                                                                                                                                                                                                                                                                                                                                                                                                                                                                                                                                                                                                                                                                                                                                                                                                                                                                                                                                                                                                                                                                                      | 22       | F-3<br>F-3 |
| Electronics Office (1EEO)                                                                                                                                                                                                                                                                                                                                                                                                                                                                                                                                                                                                                                                                                                                                                                                                                                                                                                                                                                                                                                                                                                                                                                                                                                                                                                                                                                                                                                                                                                                                                                                                                                                                                                                                                                                                                                                                                                                                                                                                                                                                                                      | 24       | E-2        |
| Fentress Center (1FC1)<br>Flight Training Center (1FTC)                                                                                                                                                                                                                                                                                                                                                                                                                                                                                                                                                                                                                                                                                                                                                                                                                                                                                                                                                                                                                                                                                                                                                                                                                                                                                                                                                                                                                                                                                                                                                                                                                                                                                                                                                                                                                                                                                                                                                                                                                                                                        | 25       | H-4        |
| Food Service/Culinary Arts (1FSC)                                                                                                                                                                                                                                                                                                                                                                                                                                                                                                                                                                                                                                                                                                                                                                                                                                                                                                                                                                                                                                                                                                                                                                                                                                                                                                                                                                                                                                                                                                                                                                                                                                                                                                                                                                                                                                                                                                                                                                                                                                                                                              | 26       | E-5        |
| Golf Course & Landscape Management (1GL1)                                                                                                                                                                                                                                                                                                                                                                                                                                                                                                                                                                                                                                                                                                                                                                                                                                                                                                                                                                                                                                                                                                                                                                                                                                                                                                                                                                                                                                                                                                                                                                                                                                                                                                                                                                                                                                                                                                                                                                                                                                                                                      | 27       | G-7        |
| Health Services (SSC)                                                                                                                                                                                                                                                                                                                                                                                                                                                                                                                                                                                                                                                                                                                                                                                                                                                                                                                                                                                                                                                                                                                                                                                                                                                                                                                                                                                                                                                                                                                                                                                                                                                                                                                                                                                                                                                                                                                                                                                                                                                                                                          | 49       | F-4        |
| Heart of Texas Tech-Prep Consortium                                                                                                                                                                                                                                                                                                                                                                                                                                                                                                                                                                                                                                                                                                                                                                                                                                                                                                                                                                                                                                                                                                                                                                                                                                                                                                                                                                                                                                                                                                                                                                                                                                                                                                                                                                                                                                                                                                                                                                                                                                                                                            | 29       | E-5        |
| Human Resources (HR)                                                                                                                                                                                                                                                                                                                                                                                                                                                                                                                                                                                                                                                                                                                                                                                                                                                                                                                                                                                                                                                                                                                                                                                                                                                                                                                                                                                                                                                                                                                                                                                                                                                                                                                                                                                                                                                                                                                                                                                                                                                                                                           | 30       | F-4        |
| IDEAS Center                                                                                                                                                                                                                                                                                                                                                                                                                                                                                                                                                                                                                                                                                                                                                                                                                                                                                                                                                                                                                                                                                                                                                                                                                                                                                                                                                                                                                                                                                                                                                                                                                                                                                                                                                                                                                                                                                                                                                                                                                                                                                                                   | 31       | F-3        |
| Industrial Technology Center (1ITC)                                                                                                                                                                                                                                                                                                                                                                                                                                                                                                                                                                                                                                                                                                                                                                                                                                                                                                                                                                                                                                                                                                                                                                                                                                                                                                                                                                                                                                                                                                                                                                                                                                                                                                                                                                                                                                                                                                                                                                                                                                                                                            | 32       | E-2        |
| John B. Connally Technology Center (1JBC)                                                                                                                                                                                                                                                                                                                                                                                                                                                                                                                                                                                                                                                                                                                                                                                                                                                                                                                                                                                                                                                                                                                                                                                                                                                                                                                                                                                                                                                                                                                                                                                                                                                                                                                                                                                                                                                                                                                                                                                                                                                                                      | 33       | D-3        |
| Kultgen Automotive Center (1KAC)                                                                                                                                                                                                                                                                                                                                                                                                                                                                                                                                                                                                                                                                                                                                                                                                                                                                                                                                                                                                                                                                                                                                                                                                                                                                                                                                                                                                                                                                                                                                                                                                                                                                                                                                                                                                                                                                                                                                                                                                                                                                                               | 34       | E-3        |
| L-3 Communications (also see Bldg 01, G-3)                                                                                                                                                                                                                                                                                                                                                                                                                                                                                                                                                                                                                                                                                                                                                                                                                                                                                                                                                                                                                                                                                                                                                                                                                                                                                                                                                                                                                                                                                                                                                                                                                                                                                                                                                                                                                                                                                                                                                                                                                                                                                     | 35       | K-8        |
| L-3 Communications Hangar                                                                                                                                                                                                                                                                                                                                                                                                                                                                                                                                                                                                                                                                                                                                                                                                                                                                                                                                                                                                                                                                                                                                                                                                                                                                                                                                                                                                                                                                                                                                                                                                                                                                                                                                                                                                                                                                                                                                                                                                                                                                                                      | 36       | H-7        |
| Lavaca Hall                                                                                                                                                                                                                                                                                                                                                                                                                                                                                                                                                                                                                                                                                                                                                                                                                                                                                                                                                                                                                                                                                                                                                                                                                                                                                                                                                                                                                                                                                                                                                                                                                                                                                                                                                                                                                                                                                                                                                                                                                                                                                                                    | 37       | F-3        |
| Library                                                                                                                                                                                                                                                                                                                                                                                                                                                                                                                                                                                                                                                                                                                                                                                                                                                                                                                                                                                                                                                                                                                                                                                                                                                                                                                                                                                                                                                                                                                                                                                                                                                                                                                                                                                                                                                                                                                                                                                                                                                                                                                        | 38       | F-3        |
| Murray Watson Jr. Student Recreation Center (1SRC)                                                                                                                                                                                                                                                                                                                                                                                                                                                                                                                                                                                                                                                                                                                                                                                                                                                                                                                                                                                                                                                                                                                                                                                                                                                                                                                                                                                                                                                                                                                                                                                                                                                                                                                                                                                                                                                                                                                                                                                                                                                                             | 39       | E-4        |
| Patterson Hall (1PHO)                                                                                                                                                                                                                                                                                                                                                                                                                                                                                                                                                                                                                                                                                                                                                                                                                                                                                                                                                                                                                                                                                                                                                                                                                                                                                                                                                                                                                                                                                                                                                                                                                                                                                                                                                                                                                                                                                                                                                                                                                                                                                                          | 40       | G-5        |
| Physical Plant & Post Office                                                                                                                                                                                                                                                                                                                                                                                                                                                                                                                                                                                                                                                                                                                                                                                                                                                                                                                                                                                                                                                                                                                                                                                                                                                                                                                                                                                                                                                                                                                                                                                                                                                                                                                                                                                                                                                                                                                                                                                                                                                                                                   | 41       | F-6        |
| Physical Plant Storage                                                                                                                                                                                                                                                                                                                                                                                                                                                                                                                                                                                                                                                                                                                                                                                                                                                                                                                                                                                                                                                                                                                                                                                                                                                                                                                                                                                                                                                                                                                                                                                                                                                                                                                                                                                                                                                                                                                                                                                                                                                                                                         | 42       | H-4        |
| Provence Graphic Communications Center (1PGC)                                                                                                                                                                                                                                                                                                                                                                                                                                                                                                                                                                                                                                                                                                                                                                                                                                                                                                                                                                                                                                                                                                                                                                                                                                                                                                                                                                                                                                                                                                                                                                                                                                                                                                                                                                                                                                                                                                                                                                                                                                                                                  | 43       | F-3        |
| Recreational Vehicle Maintenance                                                                                                                                                                                                                                                                                                                                                                                                                                                                                                                                                                                                                                                                                                                                                                                                                                                                                                                                                                                                                                                                                                                                                                                                                                                                                                                                                                                                                                                                                                                                                                                                                                                                                                                                                                                                                                                                                                                                                                                                                                                                                               | 44       | G-5        |
| Red River Apartments                                                                                                                                                                                                                                                                                                                                                                                                                                                                                                                                                                                                                                                                                                                                                                                                                                                                                                                                                                                                                                                                                                                                                                                                                                                                                                                                                                                                                                                                                                                                                                                                                                                                                                                                                                                                                                                                                                                                                                                                                                                                                                           | 45       | E-4        |
| Rosemary Henderson Environmental Training Center                                                                                                                                                                                                                                                                                                                                                                                                                                                                                                                                                                                                                                                                                                                                                                                                                                                                                                                                                                                                                                                                                                                                                                                                                                                                                                                                                                                                                                                                                                                                                                                                                                                                                                                                                                                                                                                                                                                                                                                                                                                                               | 46       | F-6        |
| Servion (Aviation Fuel Service, also see Bldg 15, H-4)                                                                                                                                                                                                                                                                                                                                                                                                                                                                                                                                                                                                                                                                                                                                                                                                                                                                                                                                                                                                                                                                                                                                                                                                                                                                                                                                                                                                                                                                                                                                                                                                                                                                                                                                                                                                                                                                                                                                                                                                                                                                         | 47       | G-3        |
| Space Lab (CASPER)(1HLL)                                                                                                                                                                                                                                                                                                                                                                                                                                                                                                                                                                                                                                                                                                                                                                                                                                                                                                                                                                                                                                                                                                                                                                                                                                                                                                                                                                                                                                                                                                                                                                                                                                                                                                                                                                                                                                                                                                                                                                                                                                                                                                       | 48       | F-3        |
| Student Services Center (SSC)                                                                                                                                                                                                                                                                                                                                                                                                                                                                                                                                                                                                                                                                                                                                                                                                                                                                                                                                                                                                                                                                                                                                                                                                                                                                                                                                                                                                                                                                                                                                                                                                                                                                                                                                                                                                                                                                                                                                                                                                                                                                                                  | 49<br>50 | F-4<br>C-4 |
| Student Family Housing (also see C-7; D-7; E-6) Technical Studies Center (1TSC)                                                                                                                                                                                                                                                                                                                                                                                                                                                                                                                                                                                                                                                                                                                                                                                                                                                                                                                                                                                                                                                                                                                                                                                                                                                                                                                                                                                                                                                                                                                                                                                                                                                                                                                                                                                                                                                                                                                                                                                                                                                | 51       | F-3        |
| Transportation Technologies Center (1TTC)                                                                                                                                                                                                                                                                                                                                                                                                                                                                                                                                                                                                                                                                                                                                                                                                                                                                                                                                                                                                                                                                                                                                                                                                                                                                                                                                                                                                                                                                                                                                                                                                                                                                                                                                                                                                                                                                                                                                                                                                                                                                                      | 53       | E-3        |
| TSTC Golf Facility (also see G-7)                                                                                                                                                                                                                                                                                                                                                                                                                                                                                                                                                                                                                                                                                                                                                                                                                                                                                                                                                                                                                                                                                                                                                                                                                                                                                                                                                                                                                                                                                                                                                                                                                                                                                                                                                                                                                                                                                                                                                                                                                                                                                              | 55       | G-6        |
| TSTC Police Department                                                                                                                                                                                                                                                                                                                                                                                                                                                                                                                                                                                                                                                                                                                                                                                                                                                                                                                                                                                                                                                                                                                                                                                                                                                                                                                                                                                                                                                                                                                                                                                                                                                                                                                                                                                                                                                                                                                                                                                                                                                                                                         | 56       | H-6        |
| TSTC Soccer Field                                                                                                                                                                                                                                                                                                                                                                                                                                                                                                                                                                                                                                                                                                                                                                                                                                                                                                                                                                                                                                                                                                                                                                                                                                                                                                                                                                                                                                                                                                                                                                                                                                                                                                                                                                                                                                                                                                                                                                                                                                                                                                              | 57       | E-5        |
| TSTC Softball Fields                                                                                                                                                                                                                                                                                                                                                                                                                                                                                                                                                                                                                                                                                                                                                                                                                                                                                                                                                                                                                                                                                                                                                                                                                                                                                                                                                                                                                                                                                                                                                                                                                                                                                                                                                                                                                                                                                                                                                                                                                                                                                                           | 58       | F-4        |
| TSTC Swimming Pool                                                                                                                                                                                                                                                                                                                                                                                                                                                                                                                                                                                                                                                                                                                                                                                                                                                                                                                                                                                                                                                                                                                                                                                                                                                                                                                                                                                                                                                                                                                                                                                                                                                                                                                                                                                                                                                                                                                                                                                                                                                                                                             | 59       | E-4        |
| TSTC System Chancellor's Office                                                                                                                                                                                                                                                                                                                                                                                                                                                                                                                                                                                                                                                                                                                                                                                                                                                                                                                                                                                                                                                                                                                                                                                                                                                                                                                                                                                                                                                                                                                                                                                                                                                                                                                                                                                                                                                                                                                                                                                                                                                                                                | 60       | F-4        |
| TSTC System Human & Organization Development                                                                                                                                                                                                                                                                                                                                                                                                                                                                                                                                                                                                                                                                                                                                                                                                                                                                                                                                                                                                                                                                                                                                                                                                                                                                                                                                                                                                                                                                                                                                                                                                                                                                                                                                                                                                                                                                                                                                                                                                                                                                                   | 61       | F-4        |
| TSTC Tennis/Outdoor Basketball Courts                                                                                                                                                                                                                                                                                                                                                                                                                                                                                                                                                                                                                                                                                                                                                                                                                                                                                                                                                                                                                                                                                                                                                                                                                                                                                                                                                                                                                                                                                                                                                                                                                                                                                                                                                                                                                                                                                                                                                                                                                                                                                          | 62       | E-5        |
| TSTC Walking Track & Playground                                                                                                                                                                                                                                                                                                                                                                                                                                                                                                                                                                                                                                                                                                                                                                                                                                                                                                                                                                                                                                                                                                                                                                                                                                                                                                                                                                                                                                                                                                                                                                                                                                                                                                                                                                                                                                                                                                                                                                                                                                                                                                | 63       | F-5        |
| Village Oaks Apartments (also see D-3)                                                                                                                                                                                                                                                                                                                                                                                                                                                                                                                                                                                                                                                                                                                                                                                                                                                                                                                                                                                                                                                                                                                                                                                                                                                                                                                                                                                                                                                                                                                                                                                                                                                                                                                                                                                                                                                                                                                                                                                                                                                                                         | 64       | E-3        |
| Village Oaks Apartments Clubhouse/Office                                                                                                                                                                                                                                                                                                                                                                                                                                                                                                                                                                                                                                                                                                                                                                                                                                                                                                                                                                                                                                                                                                                                                                                                                                                                                                                                                                                                                                                                                                                                                                                                                                                                                                                                                                                                                                                                                                                                                                                                                                                                                       | 65       | E-3        |
| Women's Resource Center (WRC)                                                                                                                                                                                                                                                                                                                                                                                                                                                                                                                                                                                                                                                                                                                                                                                                                                                                                                                                                                                                                                                                                                                                                                                                                                                                                                                                                                                                                                                                                                                                                                                                                                                                                                                                                                                                                                                                                                                                                                                                                                                                                                  | 66       | E-5        |
|                                                                                                                                                                                                                                                                                                                                                                                                                                                                                                                                                                                                                                                                                                                                                                                                                                                                                                                                                                                                                                                                                                                                                                                                                                                                                                                                                                                                                                                                                                                                                                                                                                                                                                                                                                                                                                                                                                                                                                                                                                                                                                                                |          |            |